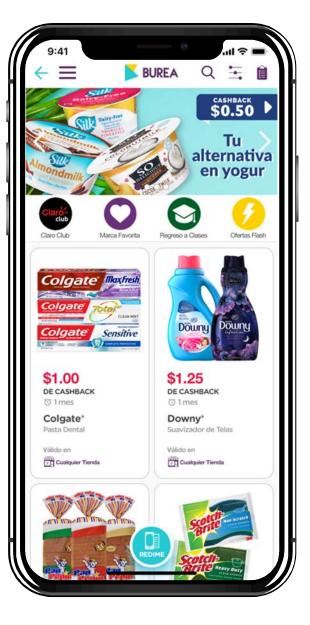

# What is **BUREA**? Mobile platform to reward shoppers for their purchases 8 provide insights to brands and retail partners.