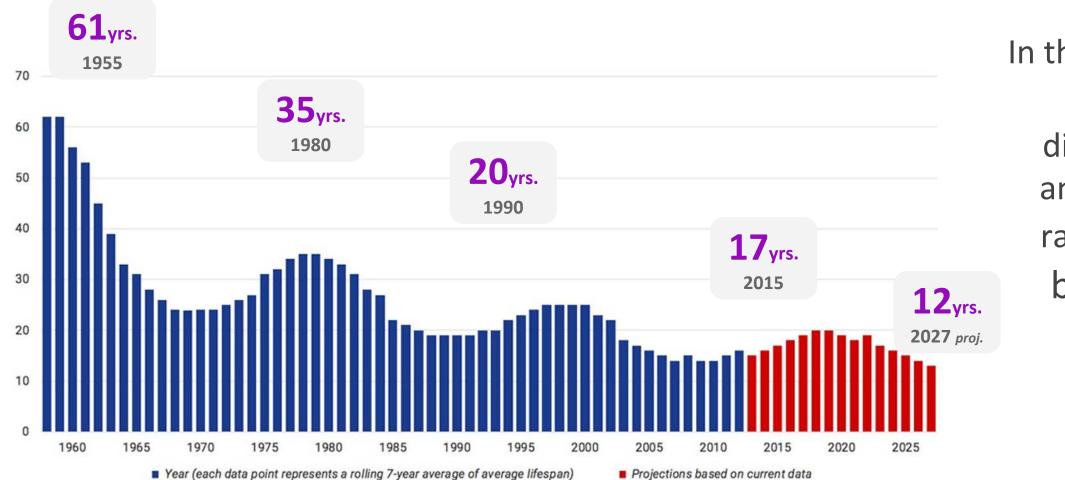

#### **Average Company Lifespan on S&P 500 Index**

In the last 15 yrs 52% have disappeared... and at current rate 75% will be replaced by 2027

Source: INNOSIGHT/ Richard N. Foster/ Standard & Poor's