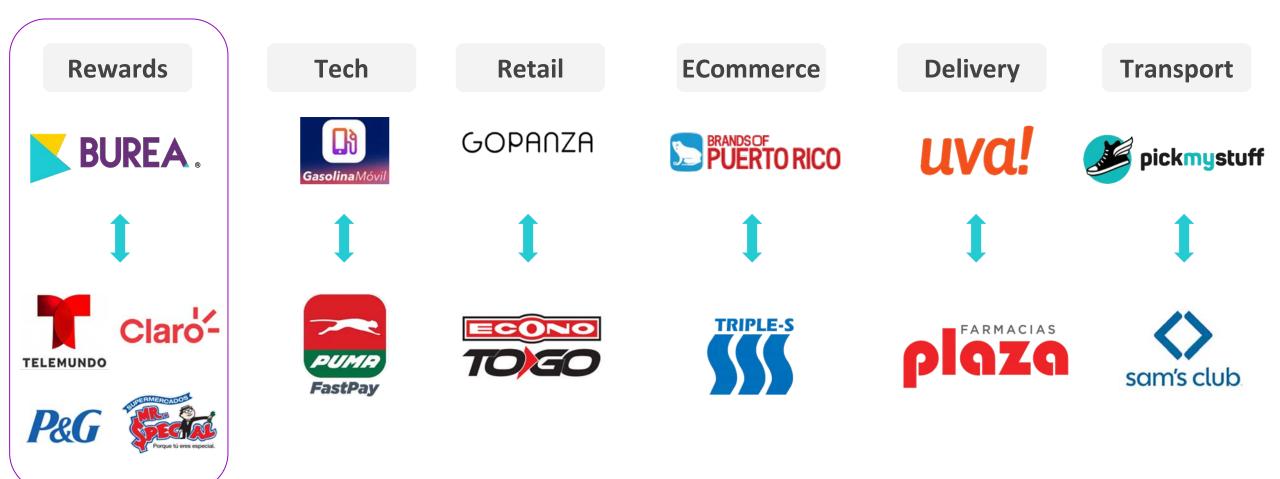

r their purchases 8 provide insights to brands and retail partners.



# If 90% of all startups fail

many before they even launch a

viable product... why should

corporations, governments, and

others should pay attention to startups?

Source: Forbes

**Because things** 

are changing fast,

and it's good business!



#### **Average Company Lifespan on S&P 500 Index**



In the last 15 yrs 52% have disappeared... and at current rate 75% will be replaced by 2027



Source: INNOSIGHT/ Richard N. Foster/ Standard & Poor's











#### What are Startups Best Known For?



- Agility
- Fast Execution
- Innovative Approach
- Customer Centric
- Focused Teams



- Lack of Resources
- Limited Brand Recognition
- Undeveloped processes





#### **Some Startup⇔Corporate Collaborations in P.R.**





Source: Parallel18



#### **COVID-19 Trends Here to Stay:**

- 1. Remote Work & Meeting Arrangements
- 2. Shift to ECommerce
- 3. Delivery Options
- 4. Contactless & Self-Service Options
- 5. Increase Focus Safety, Cleanliness & Health
- 6. Outsourced Technologies

Most of these are driven by a Digital Transformation





#### **Possible Collaboration Benefits**

| <b>STARTUPS</b>               | CORPORATE                  |
|-------------------------------|----------------------------|
| Access to Capital & Resources | New Revenue Streams        |
| Wider Distribution Networks   | Dedicated Team & Resources |
| Market Knowledge & Mentoring  | Innovation Acceleration    |
| Strong Network                | Agile Culture              |
| Scalable Customer Base        | Customer Centrici