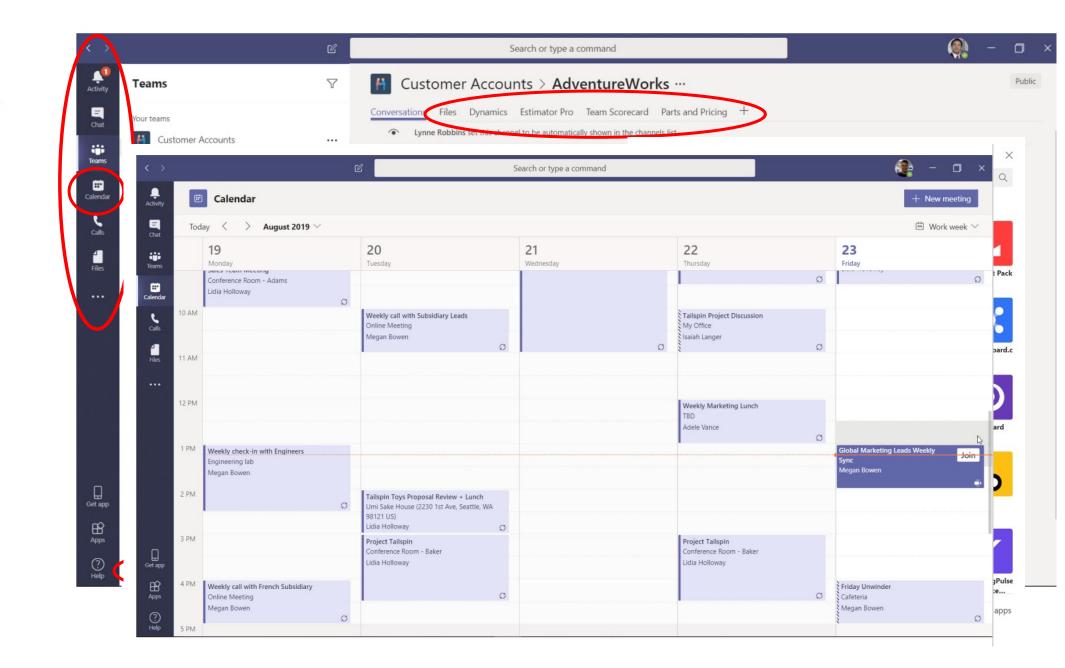

# Projects

Pull together the project team

**Share** pertinent information

Assign tasks & deadlines

Schedule check in meetings

Collaborate on documents

Access always up to date notes