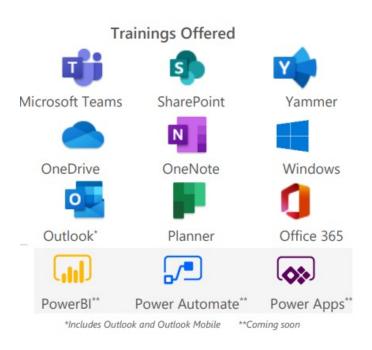

# How can Microsoft help you transform

Aventura Pyme 28 de septiembre Jornadas Tour Pyme 9 y 10 de noviembre Adoption Trainings
Free of charge