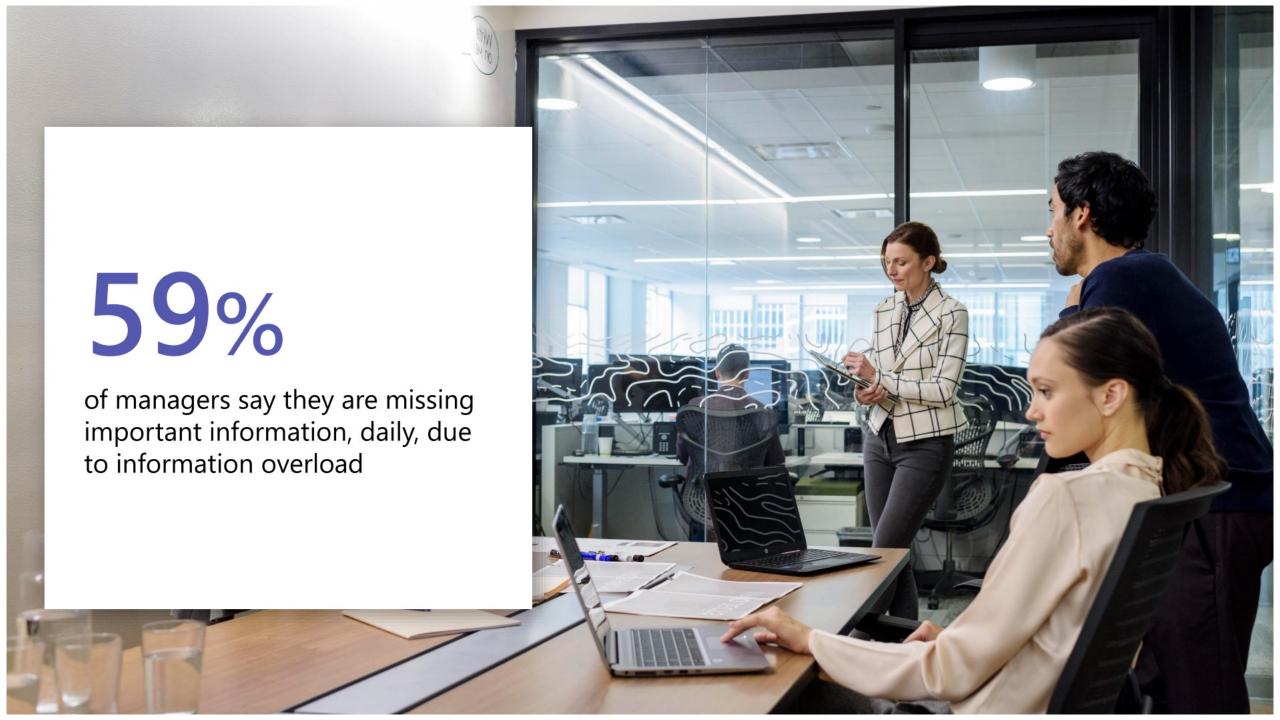

# Improve employee wellbeing

Employees are facing blurred boundaries between work and home, potentially eliminating mental space between work and personal time.

### **Key considerations:**

**Create** mechanisms that enable people to take breaks during their daily work.

**Foster** wellbeing and mindfulness.

**Boost** employee engagement and satisfaction.

63%

of employers who offer wellness programs reported increased financial sustainability and growth