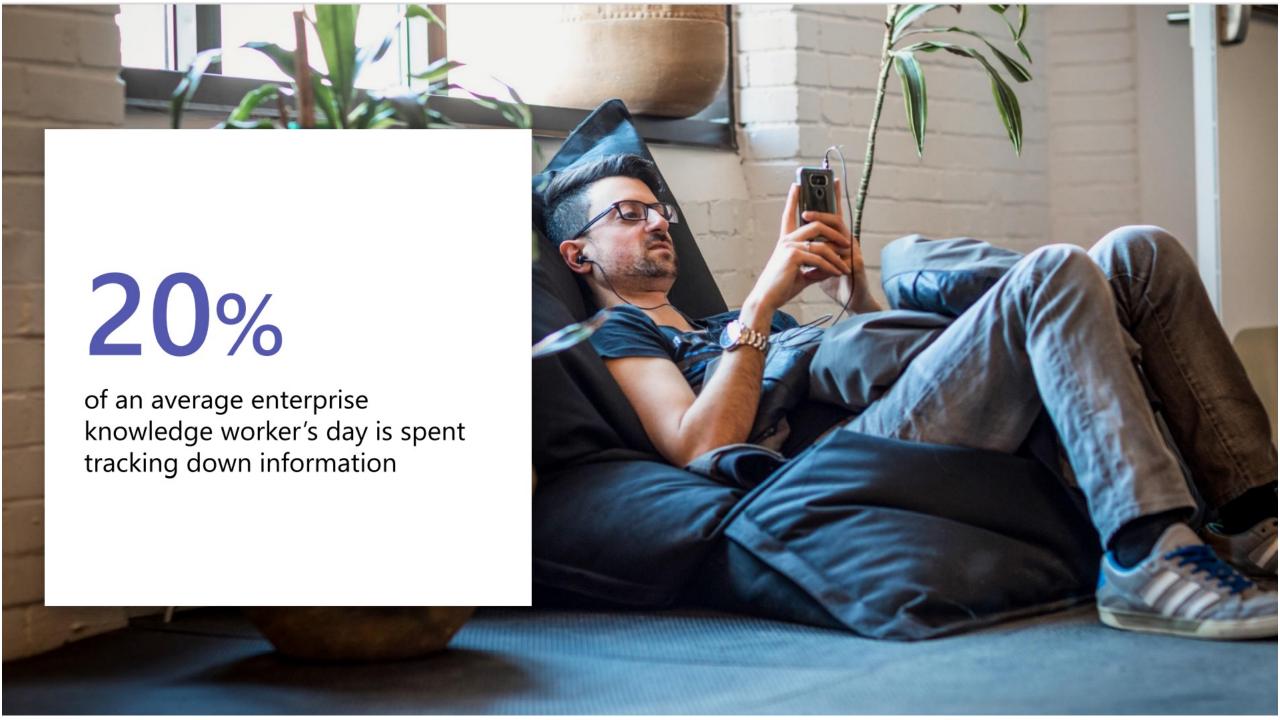

# Improve employee wellbeing

Employees are facing blurred boundaries between work and home, potentially eliminating mental space between work and personal time.