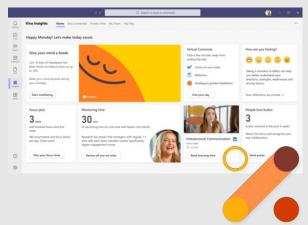

### Happy Monday! Let's make today count.

### Give your mind a break

Just 10 days of Headspace has been shown to reduce stress by up to 14%.

Relax your mind anytime during your workday.

Start meditating

#### Virtual Commute

Only a few minutes away from ending the day!

End your day

### How are you feeling?

Taking a moment to reflect can help you better understand your emotions, strengths, weaknesses and driving factors.

Your reflections are private ①

### Focus plan

with booked focus time this week

We recommend one focus block per day. Great work!

Plan your focus time

### Coaching time

of one-to-one time with your manager this month

Help your manager develop a coaching culture within your team by scheduling regular 1:1 time.

Find scheduling options

Kudos received in the past 4 weeks

Return the favor and recognize your top collaborators.

Send praise

Leading remote projects and virtual teams

① 29m

Book learning time