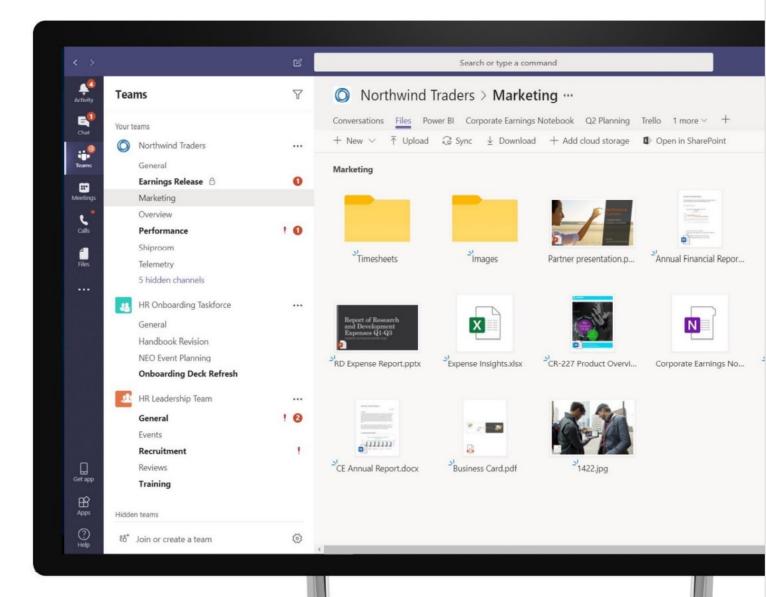

# Projects

Pull together the project team

**Share** pertinent information

Assign tasks & deadlines

Schedule check in meetings

Collaborate on documents

Access always up to date notes